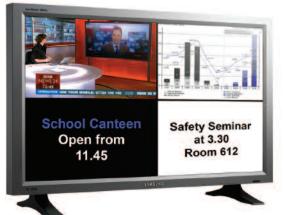

#### Targeted Messaging

MagicInfo can deliver unique content to each screen allowing for highly targeted communications. In fact, you can even split screens. That's unusual - most digital signage systems send the same content to each display.

#### Multiple Content Types

The MagicInfo software is compatible with media files (photo, audio and video) and office files (PowerPoint, Excel, Word and PDF). MagicInfo Pro now offers support for Flash Animation files too! An external source (such as CCTV camera, Freeview/Sky box, DVD player) can also be added to the schedule as either a window or full screen, giving complete flexibility of your content.